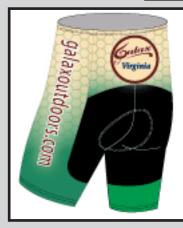

Galax cycling bibs offer the highest-quality at a competitive price. Ride in the same shorts you see on national champions Ryan Trebon and Tim Johnson.

Our chamois is a revolutionary 100% seamless, multi-density, Italian 4-Way Pad. What truly sets our new pad apart is that it's a stretch pad. That's right — an elastic chamois. Why is this important? As you ride and your legs go round and round, you need a pad that moves and conforms. Traditional pads stay in one place. Ours doesn't. The first time you ride in our bibs you will immediately feel the difference!

We do not offfer a "Pro" and "Club" pad. Our philosophy is that EVERY cyclist deserves the best so your team will use the same pad as the pro teams we sponsor.

| Men's Bib Shorts |    |    |    |    |    |     |      |
|------------------|----|----|----|----|----|-----|------|
|                  | XS | S  | M  | L  | XL | XXL | XXXL |
| Waist (inches)   | 28 | 30 | 32 | 34 | 36 | 38  | 40   |

| Galax Bib Shorts |      |  |  |  |
|------------------|------|--|--|--|
| Men's            | \$80 |  |  |  |
| Women's          | \$80 |  |  |  |

Need more clothing choices?

We also affer long-sleeve and sleeve-less jerseys, vests, four different jackets, skinsuits as well as running and triathalon clothing.

| Galax Bib Shorts |      |  |  |  |
|------------------|------|--|--|--|
| Men's \$80       |      |  |  |  |
| Women's          | \$80 |  |  |  |

| Jackets                         |       |  |  |  |  |  |
|---------------------------------|-------|--|--|--|--|--|
| WindGuard wind jacket           | \$70  |  |  |  |  |  |
| Tech Fleece jacket              | \$90  |  |  |  |  |  |
| Thermoshield/TechFleece jacket  | \$100 |  |  |  |  |  |
| Full Thermoshield winter jacket | \$110 |  |  |  |  |  |
| Vest                            | \$63  |  |  |  |  |  |
| Long-Sleeve jersey              | \$72  |  |  |  |  |  |