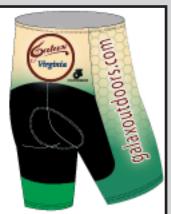

Very competitive pricing:

Jelly Belly jerseys cost \$89.99 while our identical Galax jerseys cost only \$65

Wear the same clothing as the professionals.

Our Galax cycling clothing is exactly the same as that worn by:

Team Jelly Belly (pro road) - see their jersey in action at this year's Amgen Tour of California
Team Kona (pro mountain and pro cyclocross) - including cyclocross National Champion Ryan Trebon
Team Cannondale (pro cyclocross) - including former cyclocross National Champion Tim Johnson
Team Target Training (pro road)