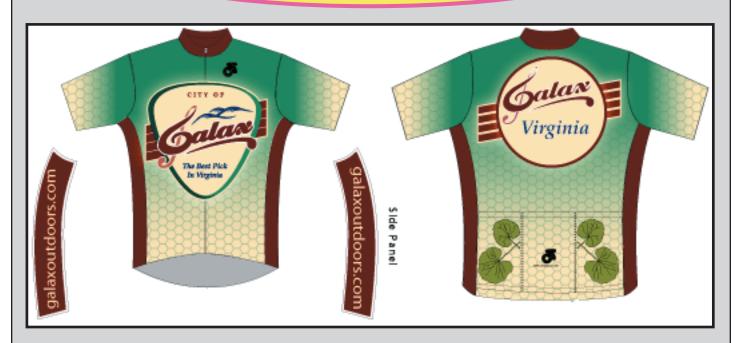

| Galax Cycling Jerseys          |      |  |  |  |  |  |
|--------------------------------|------|--|--|--|--|--|
| Men's (race and club fit) \$65 |      |  |  |  |  |  |
| Women's                        | \$65 |  |  |  |  |  |

| Galax Cycling Jerseys          |      |  |  |  |  |
|--------------------------------|------|--|--|--|--|
| Men's (race and club fit) \$65 |      |  |  |  |  |
| Women's                        | \$65 |  |  |  |  |