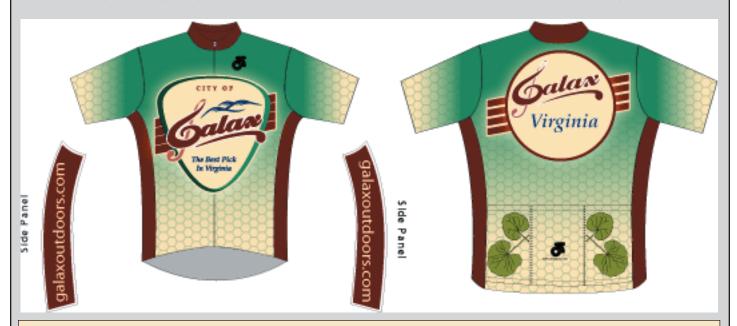

Very competitive pricing:

Jelly Belly jerseys cost \$89.99 while our identical Galax jerseys cost only \$65

Wear the same clothing as the professionals.

Our Galax cycling clothing is exactly the same as that worn by:

Team Jelly Belly (pro road) - see their jersey in action at this year's Amgen Tour of California
Team Kona (pro mountain and pro cyclocross) - including cyclocross National Champion Ryan Trebon
Team Cannondale (pro cyclocross) - including former cyclocross National Champion Tim Johnson
Team Target Training (pro road)

| Galax Cycling Jerseys          |      |  |  |  |  |  |
|--------------------------------|------|--|--|--|--|--|
| Men's (race and club fit) \$65 |      |  |  |  |  |  |
| Women's                        | \$65 |  |  |  |  |  |