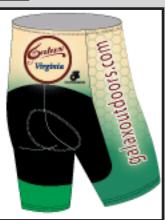

Galax cycling bibs offer the highest-quality at a competitive price. Ride in the same shorts you see on national champions Ryan Trebon and Tim Johnson.

Our chamois is a revolutionary 100% seamless, multi-density, Italian 4-Way Pad. What truly sets our new pad apart is that it's a stretch pad. That's right — an elastic chamois. Why is this important? As you ride and your legs go round and round, you need a pad that moves and conforms. Traditional pads stay in one place. Ours doesn't. The first time you ride in our bibs you will immediately feel the difference!

Also, our 4-Way Pad — is BIOAKTIV. Unlike other pads that are labeled as 'antibacterial' our pad uses no chemical substance on the fabric, and no chemical substance near your skin. BIOAKTIV avoids formation of bacteria thanks to the silver ions in the yarn. Unlike a chemical substance on the fabric, this is permanent; it does not disappear after washing!

We do not offfer a "Pro" and "Club" pad. Our philosophy is that EVERY cyclist deserves the best so your team will use the same pad as the pro teams we sponsor.

| Men's Bib Shorts |    |    |    |    |    |     |      |
|------------------|----|----|----|----|----|-----|------|
|                  | XS | S  | M  | L  | XL | XXL | XXXL |
| Waist (inches)   | 28 | 30 | 32 | 34 | 36 | 38  | 40   |