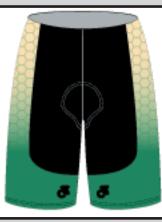

Galax cycling bibs offer the highest-quality at a competitive price. Ride in the same shorts you see on national champions Ryan Trebon and Tim Johnson.

Our chamois is a revolutionary 100% seamless, multi-density, Italian 4-Way Pad. What truly sets our new pad apart is that it's a stretch pad. That's right — an elastic chamois. Why is this important? As you ride and your legs go round and round, you need a pad that moves and conforms. Traditional pads stay in one place. Ours doesn't. The first time you ride in our bibs you will immediately feel the difference!

Also, our 4-Way Pad — is BIOAKTIV. Unlike other pads that are labeled as 'antibacterial' our pad uses no chemical substance on the fabric, and no chemical substance near your skin. BIOAKTIV avoids formation of bacteria thanks to the silver ions in the yarn. Unlike a chemical substance on the fabric, this is permanent; it does not disappear after washing!

We do not offfer a "Pro" and "Club" pad. Our philosophy is that EVERY cyclist deserves the best so your team will use the same pad as the pro teams we sponsor.

| Men's Bib Shorts |    |    |    |    |    |     |      |
|------------------|----|----|----|----|----|-----|------|
|                  | XS | S  | M  | L  | XL | XXL | XXXL |
| Waist (inches)   | 28 | 30 | 32 | 34 | 36 | 38  | 40   |