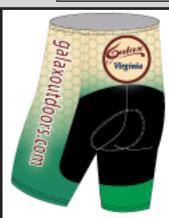

Galax cycling bibs offer the highest-quality at a competitive price. Ride in the same shorts you see on national champions Ryan Trebon and Tim Johnson.

Our chamois is a revolutionary 100% seamless, multi-density, Italian 4-Way Pad. What truly sets our new pad apart is that it's a stretch pad. That's right — an elastic chamois. Why is this important? As you ride and your legs go round and round, you need a pad that moves and conforms. Traditional pads stay in one place. Ours doesn't. The first time you ride in our bibs you will immediately feel the difference!

We do not offfer a "Pro" and "Club" pad. Our philosophy is that EVERY cyclist deserves the best so your team will use the same pad as the pro teams we sponsor.

| Men's Bib Shorts |    |    |    |    |    |     |      |
|------------------|----|----|----|----|----|-----|------|
|                  | XS | S  | M  | L  | XL | XXL | XXXL |
| Waist (inches)   | 28 | 30 | 32 | 34 | 36 | 38  | 40   |

| Galax Bib Shorts |      |  |  |  |
|------------------|------|--|--|--|
| Men's            | \$80 |  |  |  |
| Women's          | \$80 |  |  |  |

Need more clothing choices?

We also affer long-sleeve and sleeve-less jerseys, vests, four different jackets, skinsuits as well as running and triathalon clothing.